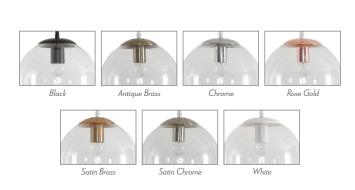

#### Description

BUBBLE Glass pendant series offers a contemporary feel with a spherical dome shaped glass shade, designed to suit most interior design styles. Available in a clear or opal coloured glass option, as well as a range of suspension metalware colours. Choose from White, Black, Satin Brass, Antique Brass, Chrome, Satin Chrome and Rose Gold metalware, in three sizes: Small (200mm), Medium (250mm), and large (300mm) sizes. Suitable for hallways, over breakfast bar, bedrooms, living rooms, as well as cafes and bars.