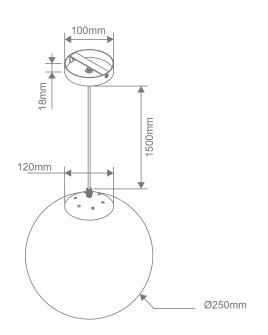

#### Description

BUBBLE Glass pendant series offers a contemporary feel with a spherical dome shaped glass shade, designed to suit most interior design styles. Available in a clear or opal coloured glass option, as well as a range of suspension metalware colours. Choose from White, Black, Satin Brass, Antique Brass, Chrome, Satin Chrome and Rose Gold metalware, in three sizes: Small (200mm), Medium (250mm), and large (300mm) sizes. Suitable for hallways, over breakfast bar, bedrooms, living rooms, as well as cafes and bars.

### Diagrams / Additional

| Item No.   | Glass | Variant |       |       |       |       |       |       | Base |
|------------|-------|---------|-------|-------|-------|-------|-------|-------|------|
|            |       | Abrs    | Blk   | Chr   | Rgld  | Sbrs  | Schr  | Wht   |      |
| BUBBLE-250 | Clear | 31470   | 31464 | 31466 | 31468 | 31469 | 31467 | 31465 | E27  |
|            | Opal  | 31477   | 31471 | 31473 | 31475 | 31476 | 31474 | 31472 |      |